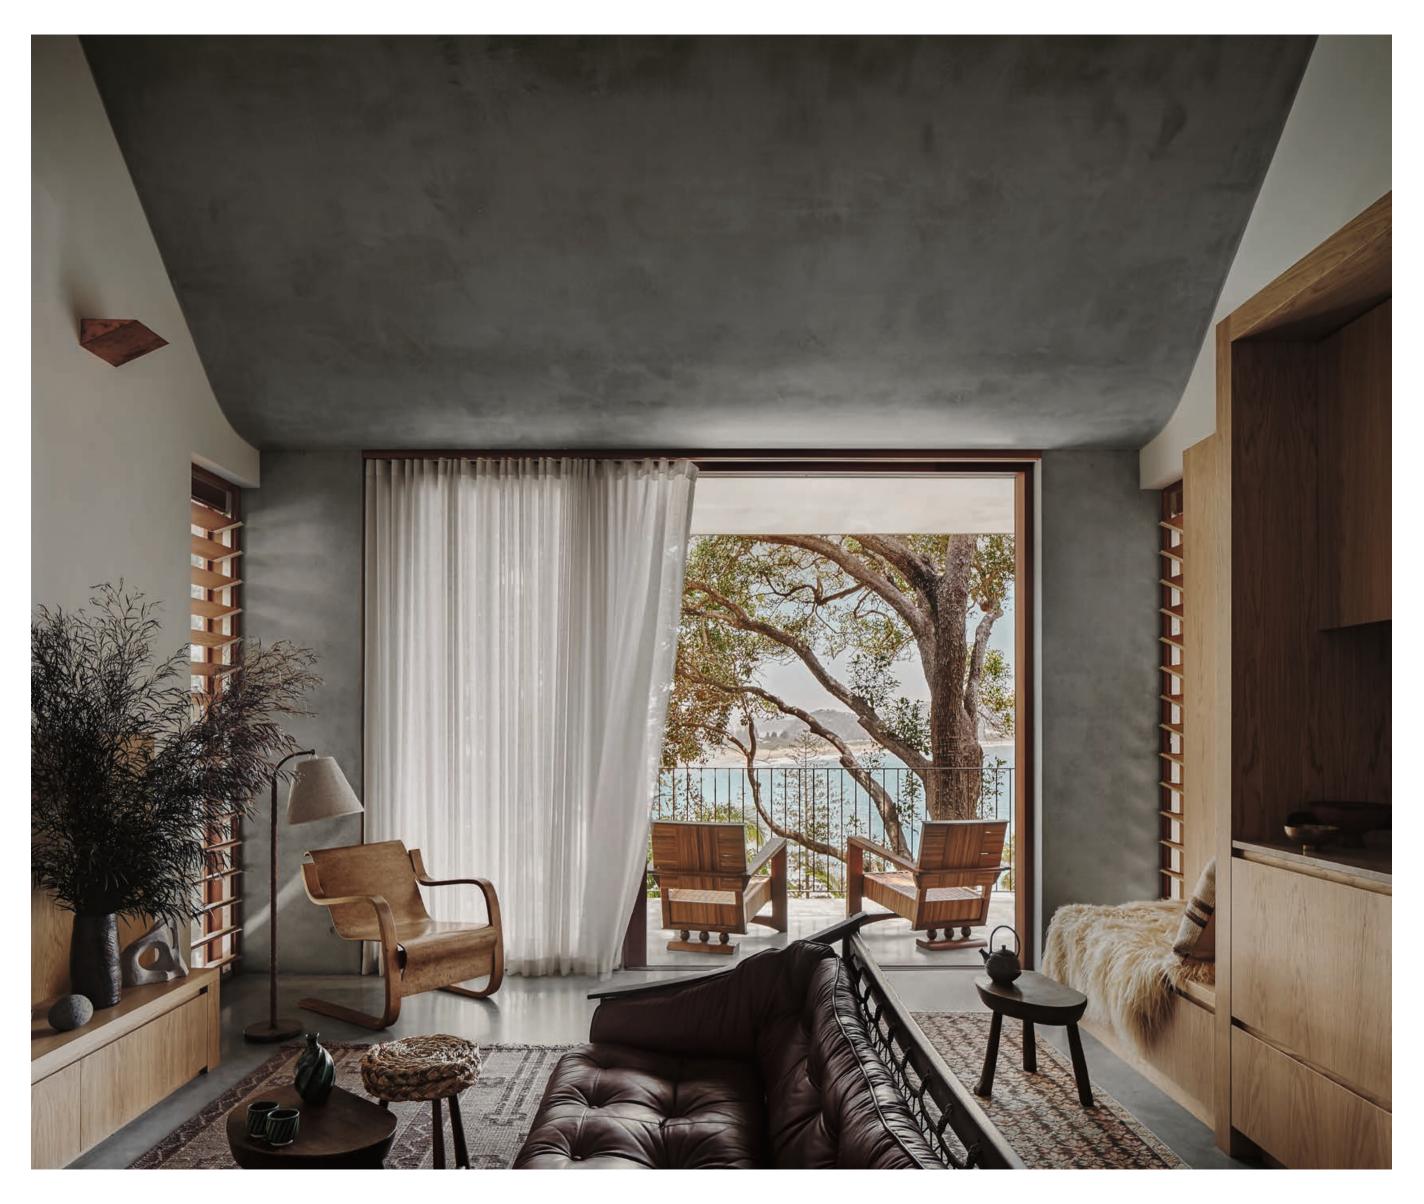

Concealed from the world's hustle and bustle, "Northern Lights" remains a well-guarded secret, accessible only to the discerning few. Constructed with resilience in mind, the materials endure the harsh coastal elements, aging gracefully alongside the surrounding landscape. With meticulous attention to detail, the studio boasts hardwoods, off-form concrete, and copper accents, harmonizing with the natural contours of the site.

Within, the interior exudes understated elegance, featuring burnished concrete, microcement, and engineered timber floors. A simple yet refined aesthetic pervades, from the natural oak details to the textured tiles and custom quartzite stone vanity in the bathroom. What once was an untamed wilderness now stands as a testament to perseverance and expertise. Through ingenious engineering, the studio seamlessly integrates into its surroundings, nestled between existing residences and a protected native tree.

The construction process was a feat of innovation and collaboration, navigating the challenges of steep terrain, inclement weather, and site instability. Masonry construction, anchored by concrete piers and strip footings, ensures the studio's stability amid the elements. Despite its unassuming facade, the studio's design conceals a wealth of ingenuity. A single multipurpose room maximizes space, while expansive ceilings mirror the graceful curve of the roof. The balcony extends the living area, offering seamless indoor-outdoor living with floor-to-ceiling sliding doors and cedar louvered windows.