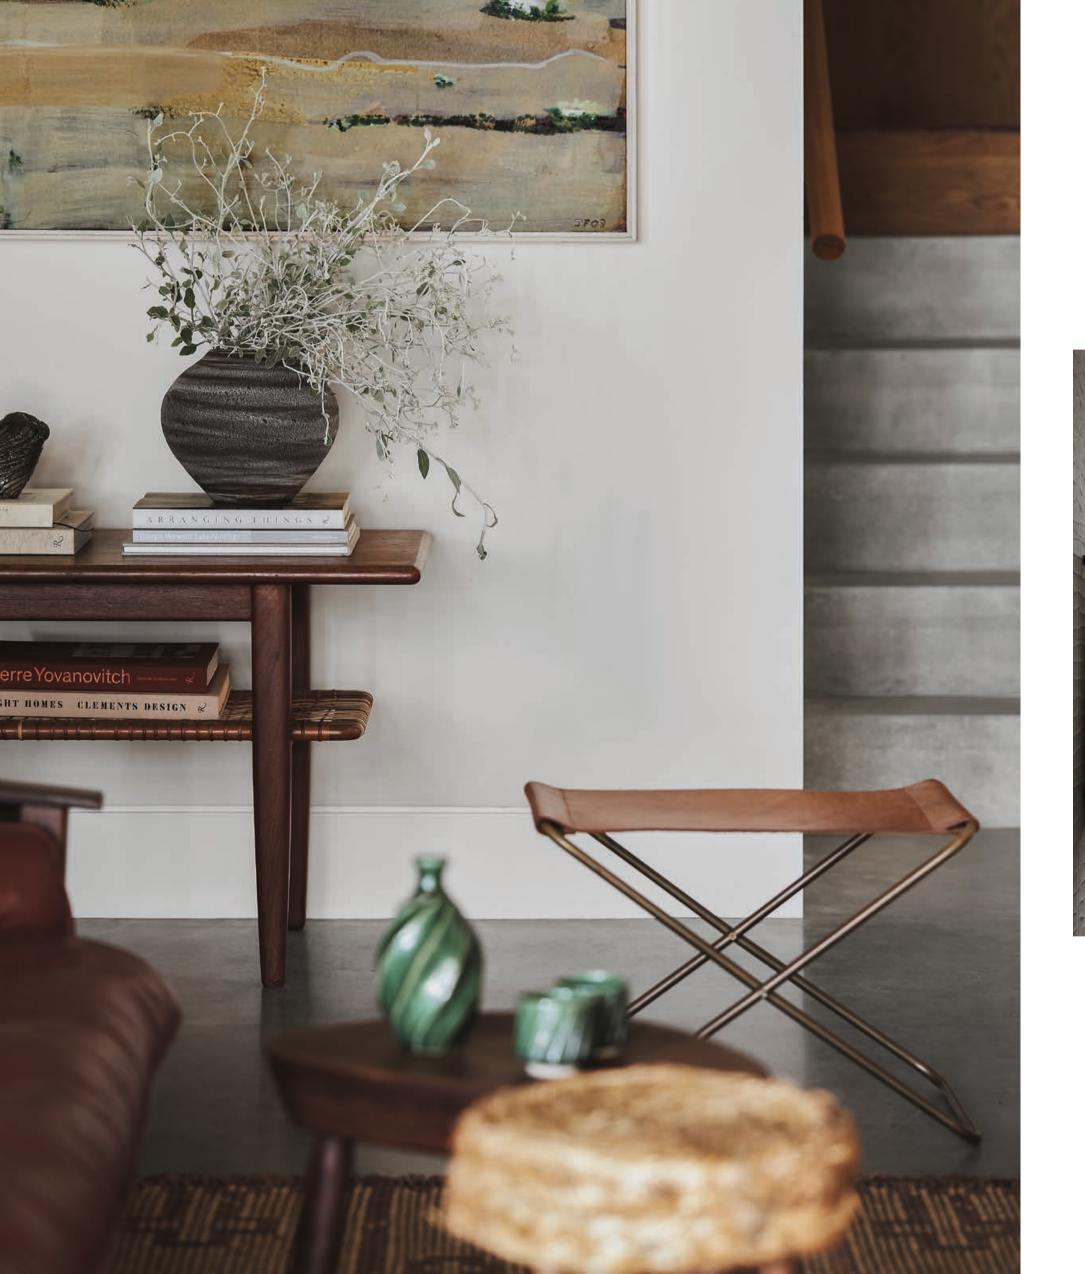

Within, the interior exudes understated elegance, featuring burnished concrete, microcement, and engineered timber floors. A simple yet refined aesthetic pervades, from the natural oak details to the textured tiles and custom quartzite stone vanity in the bathroom. What once was an untamed wilderness now stands as a testament to perseverance and expertise. Through ingenious engineering, the studio seamlessly integrates into its surroundings, nestled between existing residences and a protected native tree.