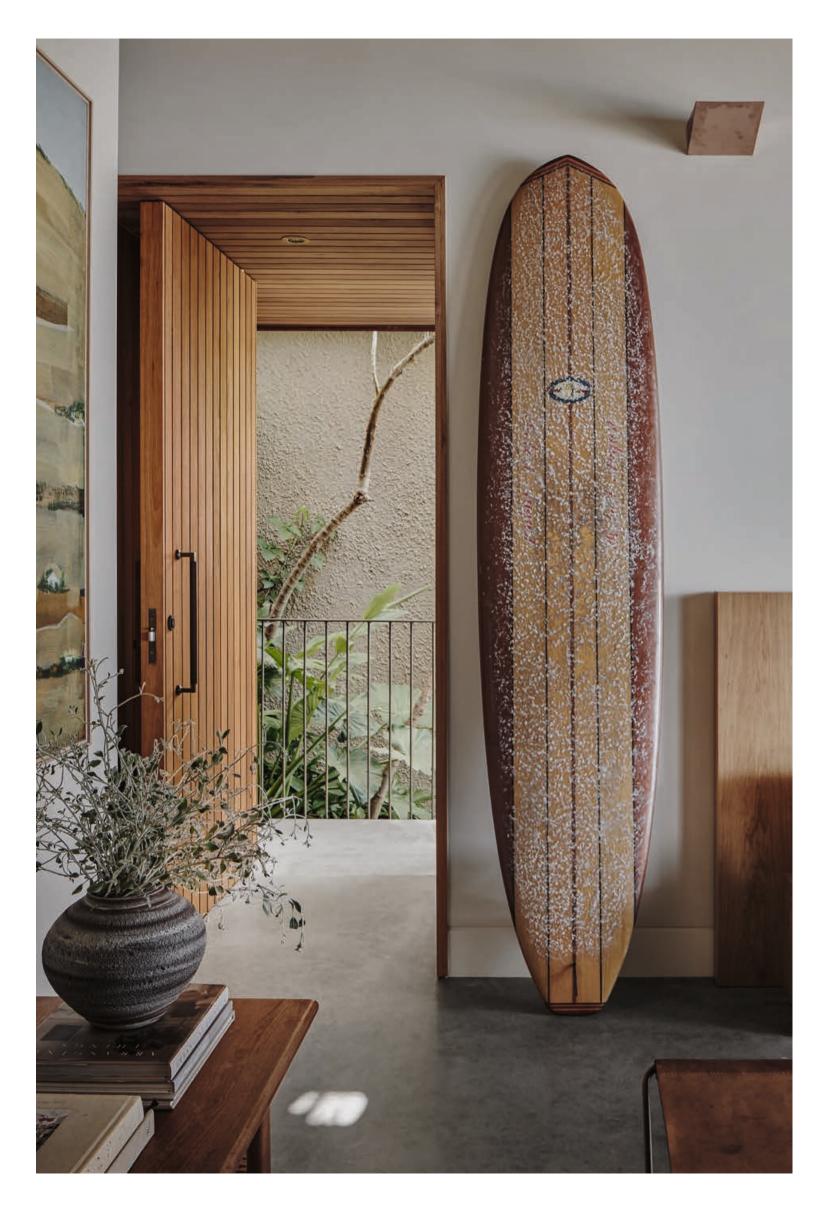

Within, the interior exudes understated elegance, featuring burnished concrete, microcement, and engineered timber floors. A simple yet refined aesthetic pervades, from the natural oak details to the textured tiles and custom quartzite stone vanity in the bathroom. What once was an untamed wilderness now stands as a testament to perseverance and expertise. Through ingenious engineering, the studio seamlessly integrates into its surroundings, nestled between existing residences and a protected native tree.