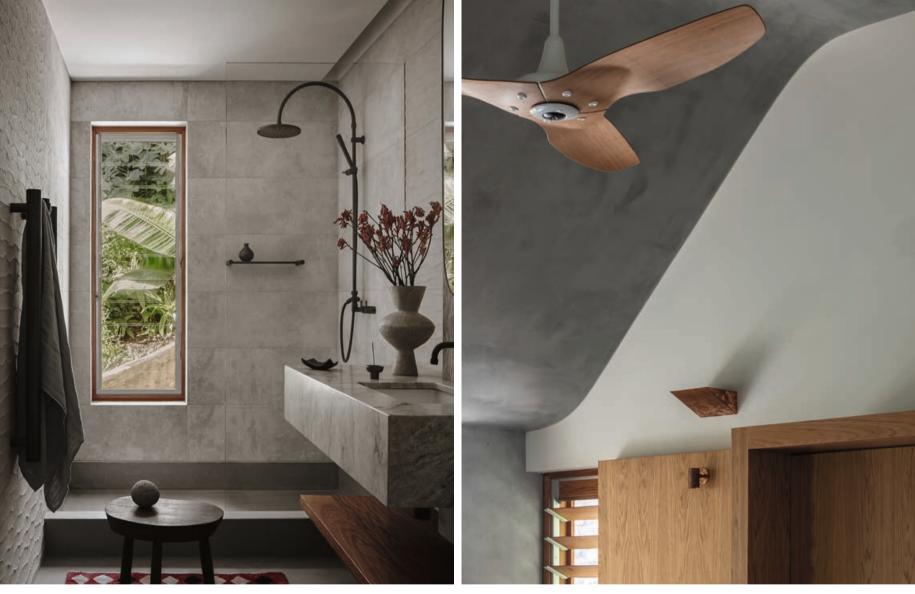

Within, the interior exudes understated elegance, featuring burnished concrete, microcement, and engineered timber floors. A simple yet refined aesthetic pervades, from the natural oak details to the textured tiles and custom quartzite stone vanity in the bathroom. What once was an untamed wilderness now stands as a testament to perseverance and expertise. Through ingenious engineering, the studio seamlessly integrates into its surroundings, nestled between existing residences and a protected native tree.