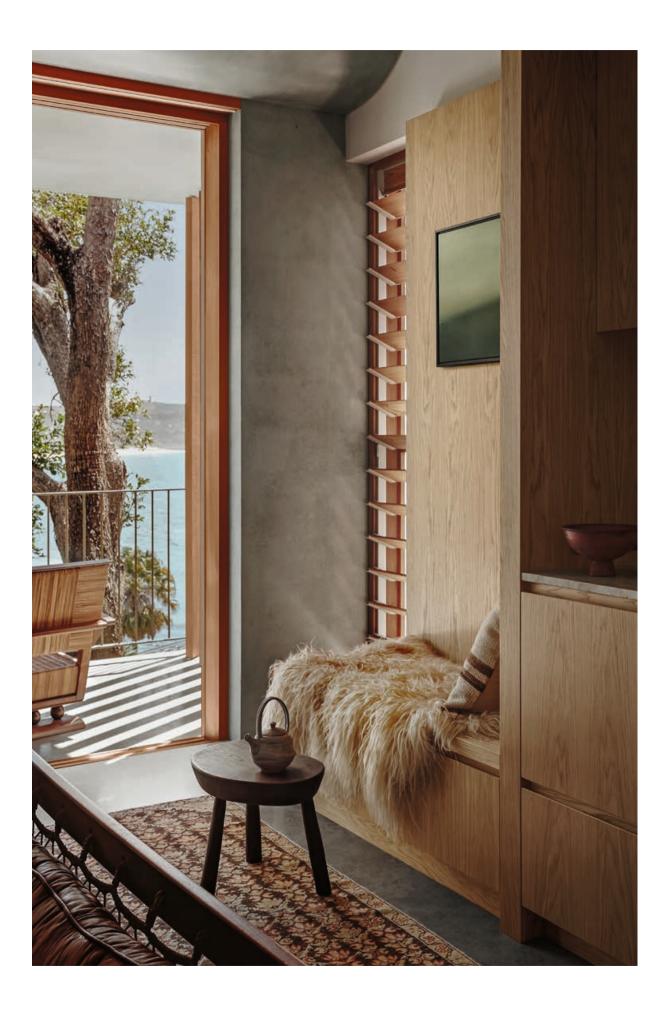

Within, the interior exudes understated elegance, featuring burnished concrete, microcement, and engineered timber floors. A simple yet refined aesthetic pervades, from the natural oak details to the textured tiles and custom quartzite stone vanity in the bathroom. What once was an untamed wilderness now stands as a testament to perseverance and expertise. Through ingenious engineering, the studio seamlessly integrates into its surroundings, nestled between existing residences and a protected native tree.

The construction process was a feat of innovation and collaboration, navigating the challenges of steep terrain, inclement weather, and site instability. Masonry construction, anchored by concrete piers and strip footings, ensures the studio's stability amid the elements. Despite its unassuming facade, the studio's design conceals a wealth of ingenuity. A single multipurpose room maximizes space, while expansive ceilings mirror the graceful curve of the roof. The balcony extends the living area, offering seamless indoor-outdoor living with floor-to-ceiling sliding doors and cedar louvered windows.