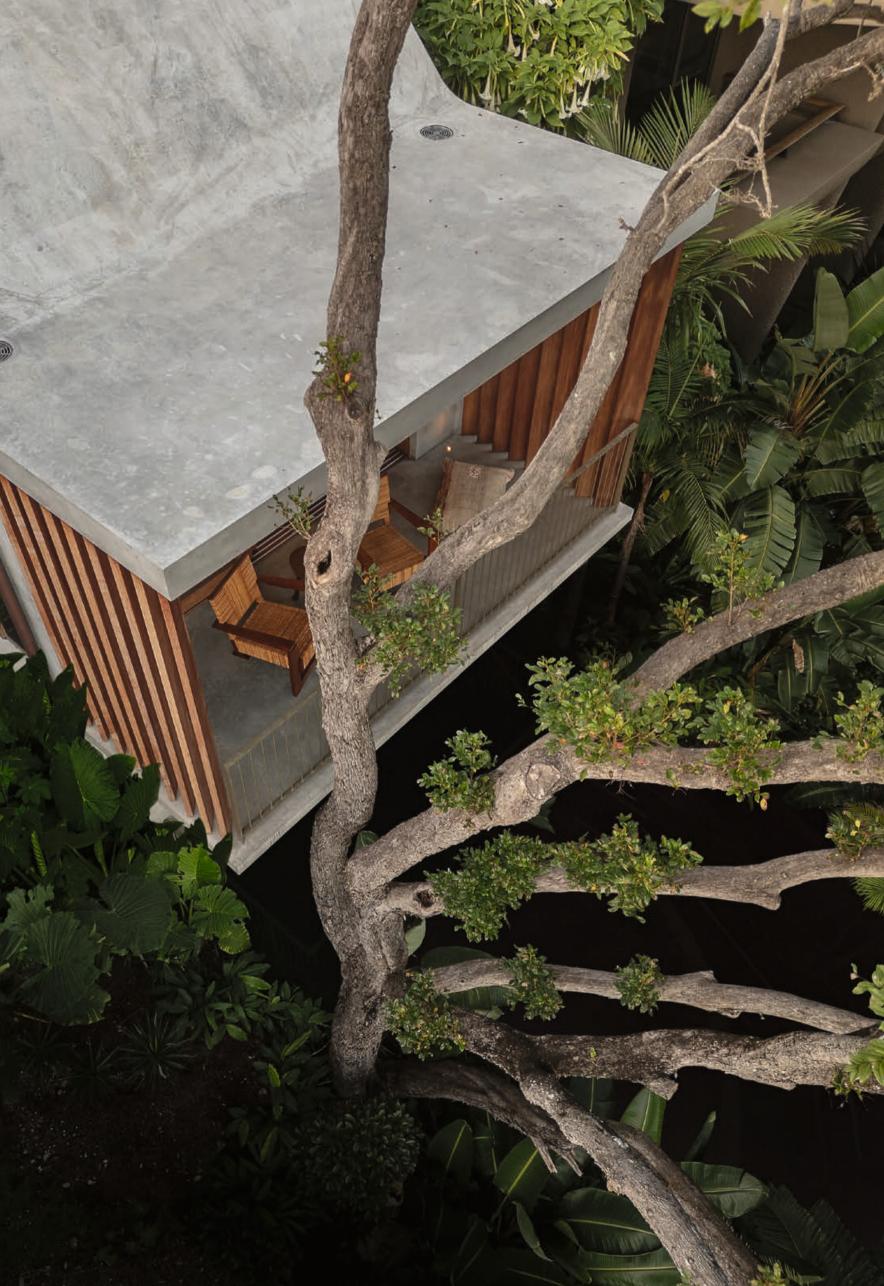

Concealed from the world's hustle and bustle, "Northern Lights" remains a well-guarded secret, accessible only to the discerning few. Constructed with resilience in mind, the materials endure the harsh coastal elements, aging gracefully alongside the surrounding landscape. With meticulous attention to detail, the studio boasts hardwoods, off-form concrete, and copper accents, harmonizing with the natural contours of the site.

Within, the interior exudes understated elegance, featuring burnished concrete, microcement, and engineered timber floors. A simple yet refined aesthetic pervades, from the natural oak details to the textured tiles and custom quartzite stone vanity in the bathroom. What once was an untamed wilderness now stands as a testament to perseverance and expertise. Through ingenious engineering, the studio seamlessly integrates into its surroundings, nestled between existing residences and a protected native tree.

The construction process was a feat of innovation and collaboration, navigating the challenges of steep terrain, inclement weather, and site instability. Masonry construction, anchored by concrete piers and strip footings, ensures the studio's stability amid the elements. Despite its unassuming facade, the studio's design conceals a wealth of ingenuity. A single multipurpose room maximizes space, while expansive ceilings mirror the graceful curve of the roof. The balcony extends the living area, offering seamless indoor-outdoor living with floor-to-ceiling sliding doors and cedar louvered windows.